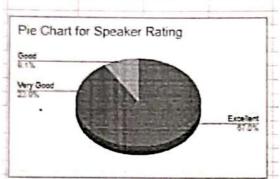

### Student Feedback:

| peaker's Presentation Skills | Count |
|------------------------------|-------|
| Excellent                    | 57    |
| Very Good                    | 22    |
| Good                         | 9     |
| Total                        | 88    |