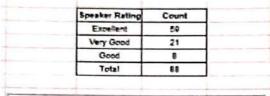

### Student Feedback:

| peaker's Presentation Skills | Count |
|------------------------------|-------|
| Excellent                    | 57    |
| Very Good                    | 22    |
| Good                         | 9     |
| Total                        | 88    |