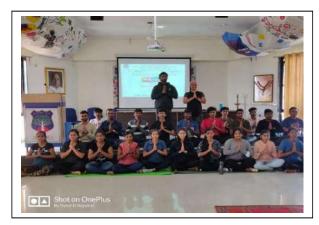

Session on Career Opportunities by Mr. Swami Panjala



# Dr. D. Y. Patil College of Engineering & Innovation Approved by AICTE, Affilated to SPPU Pune

Sr. No. 27/1/A/2C, Varale Campus, Near Talegaon Railway Station, Tal. Maval, Dist. Pune - 410 507.

Ph.: 020 - 27400802, 3, 4, 8, Website: dypatilef.com, dypatilcoei.com, E-mail: principal@dypatilef.com, info@dypatilef.com

Dr. D. Y. Patil Founder Dr. D. Y. Patil Group Dr. Sushant V. Patil

Session on Yoga was scheduled on 29/12/2021 & 30/12/2021 which was addressed by Ms. Ruchita Kulkarni (Yoga trainer, Pune) & Mr. Sandeep Koli (Yoga Trainer, Manodnya Yoga Centre, Pune). In this session both the yoga trainers focused on how students should keep their Mental & Physical health in Balance and how to use Yoga Techniques to improve Mental





Immunity. They also made students carry out few Yoga Asanas that will help students improve the immune system and health.

Session on Yoga

Prof. Y. D. Nagvekar

Dept. Activity Co-ordinator

Nege Of Engine Reining & Logic Property of the Control of the Cont

Dr. S. N. Mali

**Principal** 



### Dr. D. Y. Patil College of Engineering & Innovation Approved by AICTE, Affilated to SPPU Pune

Sr. No. 27/1/A/2C, Varale Campus, Near Talegaon Railway Station, Tal. Maval, Dist. Pune - 410 507. Ph.: 020 - 27400802, 3, 4, 8, Website: dypatilef.com, dypatilcoei.com, E-mail: principal@dypatilef.com, info@dypatilef.com

Dr. D. Y. Patil Founder Dr. D. Y. Patil Group

Dr. Sushant V. Patil

### **Training and Placement Activity**

Report on Session on Core JAVA (A.Y. 2021-22)

**Day & Date:** 20/11/20