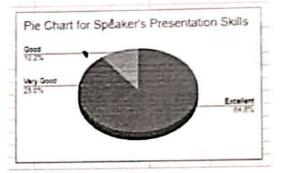

### Student Feedback:

| peaker's Presentation Skills | Count |
|------------------------------|-------|
| Excellent                    | 57    |
| Very Good                    | 22    |
| Good                         | 9     |
| Total                        | 88    |