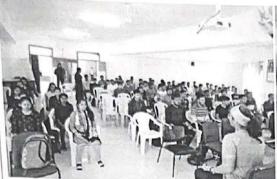

a Narsale, DES about Mentoring and Human values, she shared her valuable insights on core human values and mentoring ethics.

The students were then given an hour's break. In the light of a great yoga session conducted on day three, it was again time for an astonishing and renovating yoga session which was led by Ms. Sarika Patil and Mr. Sandeep Koli (Yoga Trainer, Manodnya Yoga, Pune). A session was taken by Prof. Vishal Chaugule on engineering mechanics. To end off day 4 on a pleasant note Sports and fun events were conducted by Prof. Rohit Walmiki, Sports Teacher, DYPEF. It was coordinated by Mt. Atharva Kulkarni, DME. Outdoor games like Box-cricket and Dodgeball were played.



Image Description: Session by Chief Guest Mr. Kedar Vilas Taskar



Image Description: Session Audience







Image Description: Yoga session conducted by Ms. Sarika Patil



Image Description: Audience for Yoga session conducted by Ms. Sarika Patil



Image Description: Felicitation of Mr Kedar by Prof.D.D.Mondal, Head of Department First Year Engineering and Dr.A.P.Adsul, Training Placement Coordinator



Image Description: Box Cricket



Image Description: Dodge Ball

### Day 5 (07/01/2022)

The final day of the five-day induction program had a local official the students as it unfolded. Introduction to the first-year engineering subjects and syllabus was given by the respective subject teacher of the department which was comprised of three sessions before the break and two sessions after the break. Students could interact and resolve their preliminary ambiguities regarding the subjects. Post