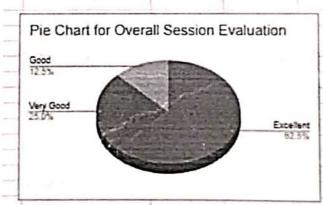

| Overall Session Evaluation | Count |
|----------------------------|-------|
| Excellent                  | 55    |
| Very Good                  | 22    |
| Good                       | 11    |
| Total                      | 88    |