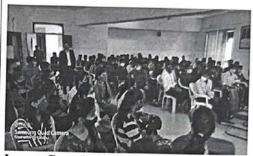

ed a presentation on Career Opportunities - Things to do, he shared his profound knowledge with the students which inspired each one of them to set their goals for the existing career opportunities in the society. The session was coordinated by Dr. A. P. Adsul, TPO). The students were pumped up as it was finally time for the campus visit. Respective faculties led the students with a detailed walkthrough of the campus and attracted all the students.

The students then were given an hour's break. Post the break Mr. Sandeep Koli and Mrs. Sarika Patil (Yoga Trainers, Manodnya Yoga, Pune)) took a refreshing session of Yoga and presented the Art of Living. To end the day Prof. Akshay Bagal and team, led the fun events session.



Image Description: Faculties with chief guest Mr. Bhagwan Bhosle



Image Description: FE students attending the seminar



Image Description: Sessions conducted by guest of honour.



Image Description: Campus Visit



Image Description: Paying homage to the departed soul of Dr. Sindhutai Sapkal with a moment of silence.



Image Description: Art of living session conducted by Ms. Sarika Patil

### Day 4 (06/01/2022)

To start day 4 of the Induction program Mr. Kedar Vilas Taskar, took the Communication and Soft skill: Need of Corporate World session his practical view on the same was well received by the audience. The second session was taken by Prof. Ahilya Narsale, DES about Mentoring and Human values, she shared her valuable insights on core human values and mentoring ethics.

The students were then given an hour's break. In the light of a great yog