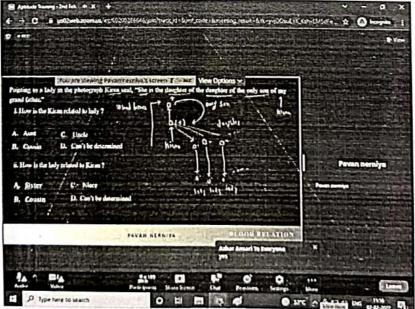

### Summary of the Activity/Event:

In this training Mr. Vikrant Sukhtankar Sir provided information to TE Computer students as below;

Students are able to get the verbal logic in details

### Outcome:

- In this training module students are aware with all aptitude related activities.
- · All Technical Queries have been handled by Mr. Vikrant Sir.
- Students get the detailing about Time, speed & distance, Verbal logic,
   Venn diagram.
- Students aware of Logical reasoning in detail.
- Two online tests have been conducted by Mr. Vikrant sir.