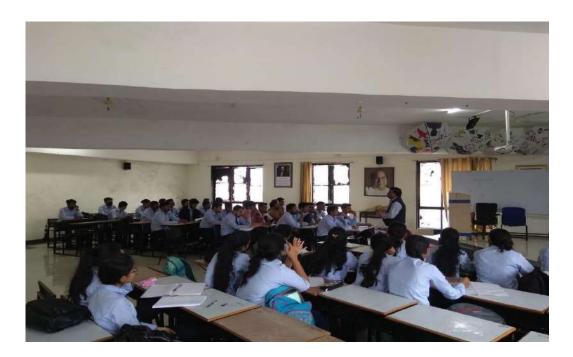

**Glimpses:** 

Fig. Soft Skills training by Mr. Vipul Mahindrakar sir at Dr. D. Y. Patil College of Engineering and Innovation, Varale