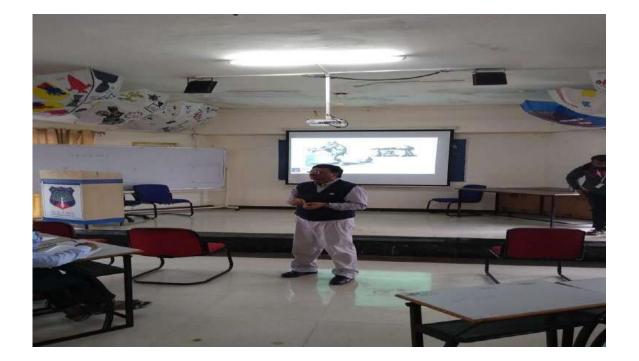

Dr. D. Y. Patil Founder Dr. D. Y. Patil Group

Dr. Sushant V. Patil President

Fig.: Mr. Vipul Mahindrakar Sir Conveying knowledgeon Different Company Profiles.

Fig: Mr. Vipul Mahindrakar addressing the students.