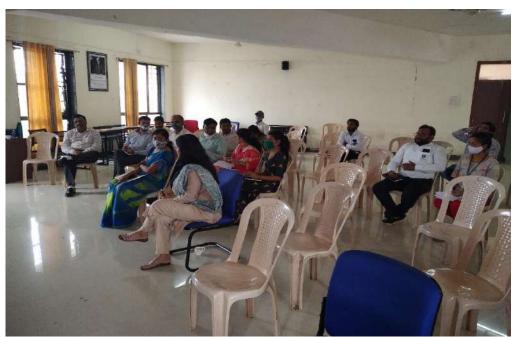

#### **Glimpses:**

Fig.: Soft Skills session by expert Mr. Sumit Day at Dr. D. Y. Patil College of Engineering and Innovation, Varale

Fig.: Mr. Sumit Day conveying their knowledge on Personal Interviews