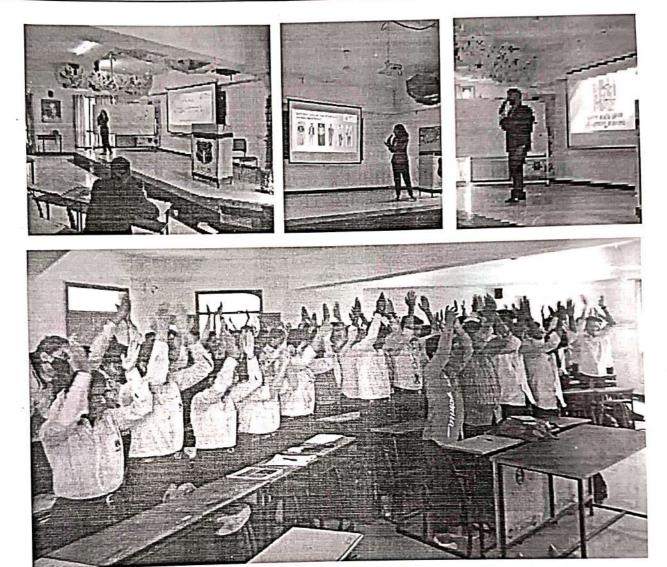

#### **Glimpses:**

Fig.: Soft Skills session by expert Mr. Sumit Day at Dr. D. Y. Patil College of Engineering and Innovation, Varale

Fig.: Mr. Sumit Day conveying their knowledge on Personal Interviews

Ph. :020

Dr. D. Y. Patil Ider Dr. D. Y. Patil Group

Fig: Mr. Sumit Day sir Addressing the Students.

ARAdoul

Dr. Alpana P. Adsul

Training & Placement officer

Anne :

Dr.Suresh Mali