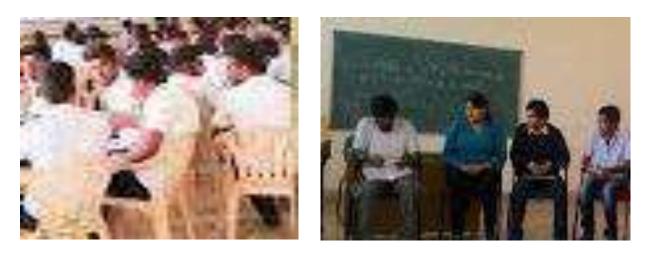

**Glimpses:** 

Fig. Soft Skills training by Mr. Vipul Mahindrakar sir at Dr. D. Y. Patil College of Engineering and Innovation, Varale