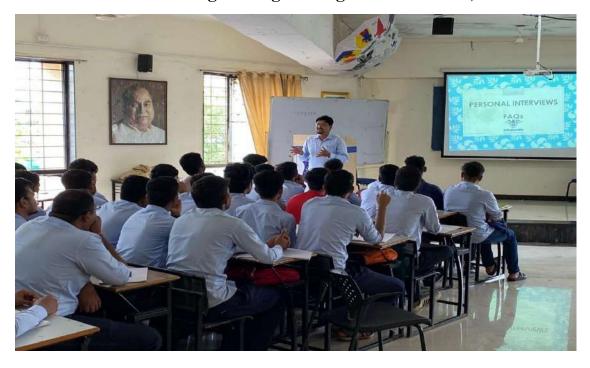

#### **Glimpses:**

Fig.: Soft Skills session by expert Mr. Sumit Day at Dr. D. Y. Patil College of Engineering and Innovation, Varale

Fig.: Mr. Sumit Day conveying their knowledge on Personal Interviews