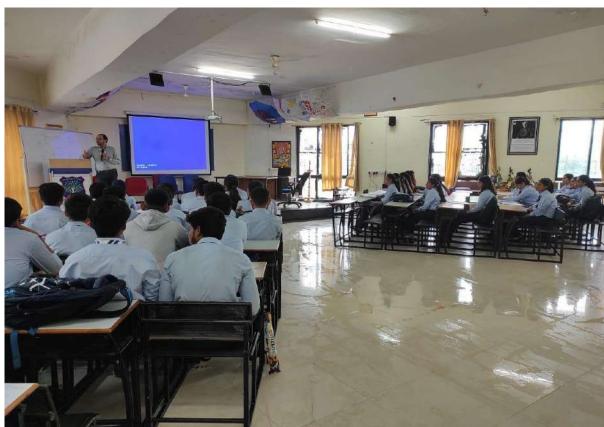

**Glimpses:** 

Fig. Soft Skills training by Mr. Vipul Mahindrakar sir at Dr. D. Y. Patil College of Engineering and Innovation, Varale