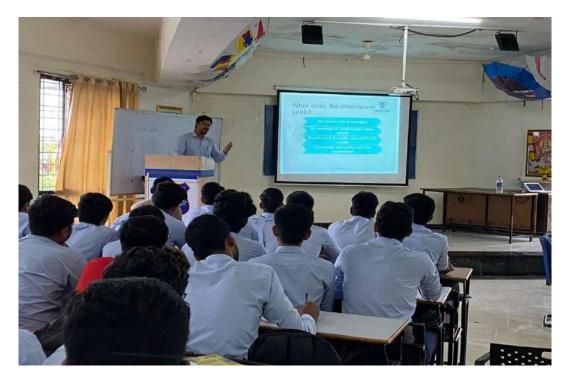

#### **Glimpses:**

Fig.: Soft Skills session by expert Mr. Sumit Day at Dr. D. Y. Patil College of Engineering and Innovation, Varale

Fig.: Mr. Sumit Day conveying their knowledge on Personal Interviews