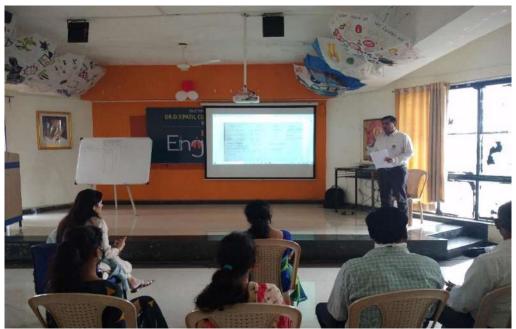

**Glimpses:** 

Fig. Soft Skills training by Mr. Vipul Mahindrakar sir at Dr. D. Y. Patil College of Engineering and Innovation, Varale